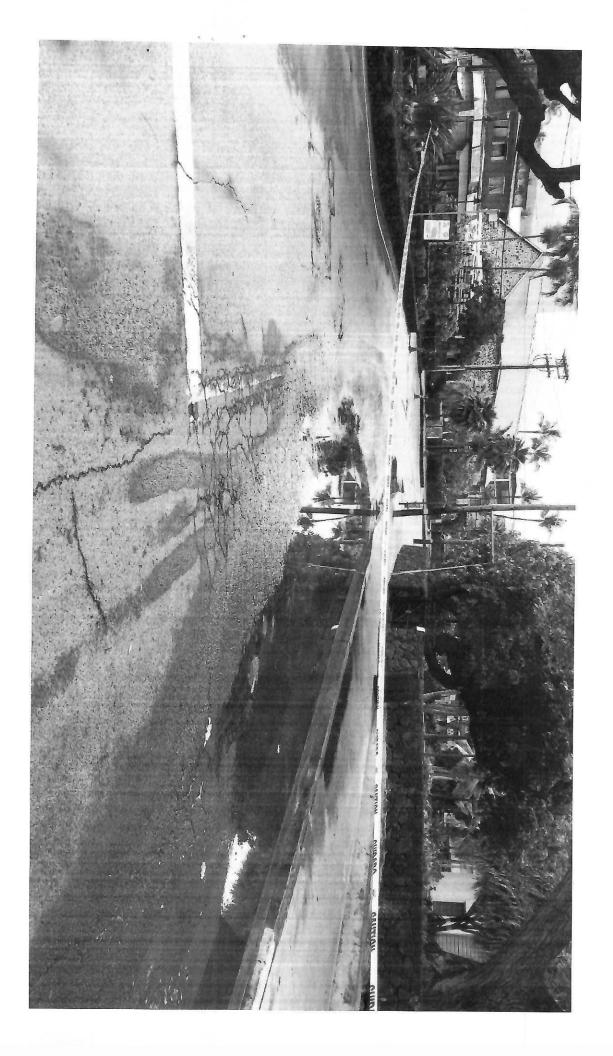

Got a call from Konrad Kaipo Line crew working supervisor at 0822 am about a spill happening near an ABC Store in Town. John Leong Jr and Leroy Espaniola responded and got to the scene at 0845am. On upon arrival there was visible signs of a spill. After investigating the evidence, the cause of the spill was a force main break as water was bubbling up from the ground through the asphalt and cement patch. The first thing we did was turn off the pumps then take pictures of the area.

Safety measure were taken as the area was closed off by the police department to prevent traffic in both direction. The area was taped off so pedestrian would be blocked off from the contaminated area. Signs were posted to inform swimmer that the waters were contaminated, as I notice the spill was entering into the storm drain that flows into the water. Area was disinfected and washed 3 times and water was sucked up with vacon truck from surface area on road and around facility.