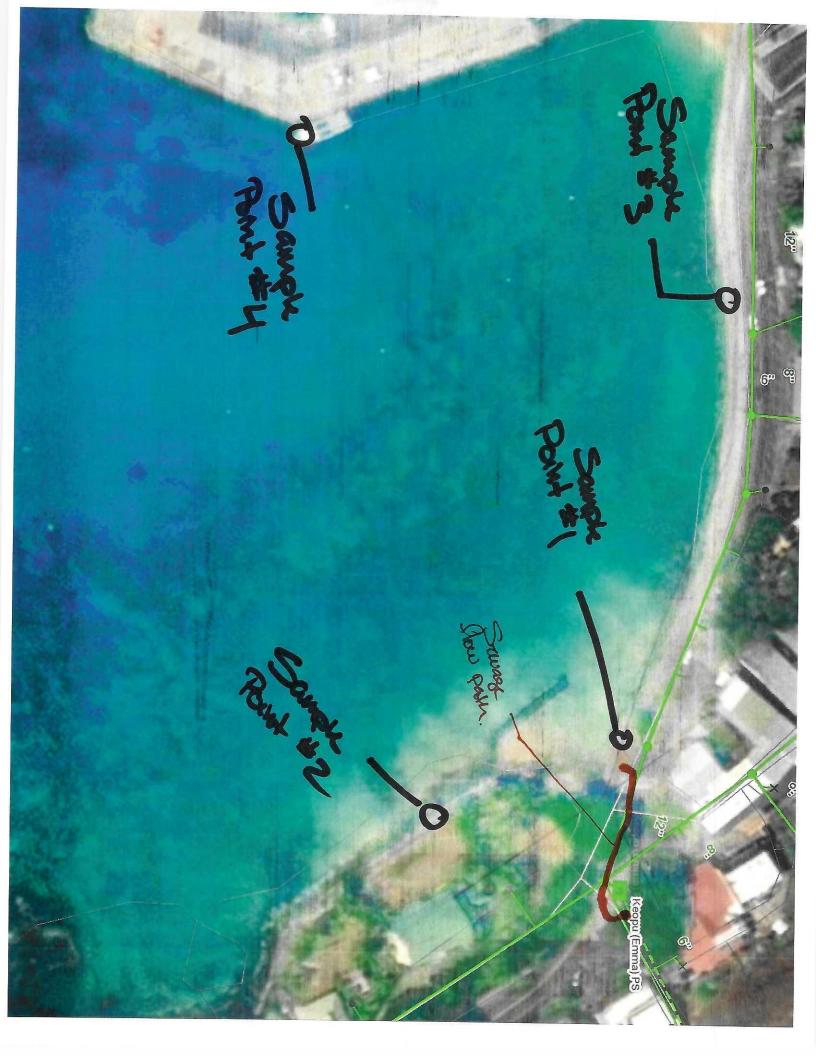

Safety measure were taken as the area was closed off by the police department to prevent traffic in both direction. The area was taped off so pedestrian would be blocked off from the contaminated area. Signs were posted to inform swimmer that the waters were contaminated, as I notice the spill was entering into the storm drain that flows into the water. Area was disinfected and washed 3 times and water was sucked up with vacon truck from surface area on road and around facility.

Corrective actions that needs to be taken, repair the broken force main, as of now pump station is off line,

. ABC Store employee Stated She Saw water Comy from Parky lot around 5:30pm Friday 7/10/2020 -· Savage reround @ 845 am Thikas to king kan sps 1002020(10:28am) this of sewage deducryd Based on SpS RT from 7/10/2020(10:28am) this 7/11/2020(950am) 3.0 RT hours · Sample Locations @ Storm dram, @ Huteiher Palace front youd, 3 Front of Fish hopper John S.Y.K. Leong Jr. (D.S. W. Corner of Kailva Prer. All locations marked w) green paint. Sampling Enterococci + Clostridium peringens per Dott Cus until Working Supervisor West Hawaii. told to Stop by CLUB. sull the at the Alika Demulo