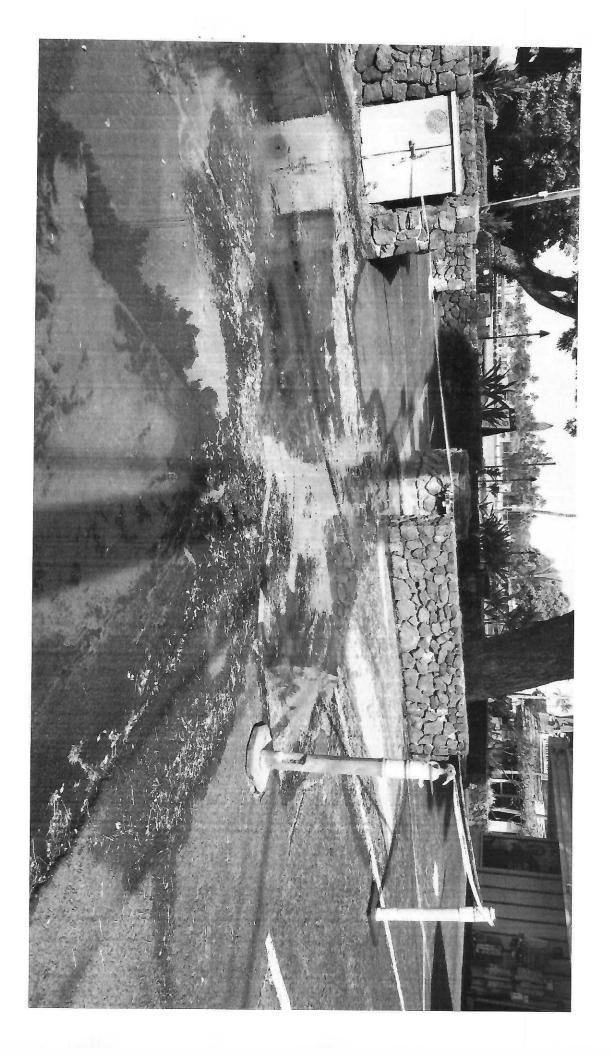

Got a call from Konrad Kaipo Line crew working supervisor at 0822 am about a spill happening near an ABC Store in Town. John Leong Jr and Leroy Espaniola responded and got to the scene at 0845am. On upon arrival there was visible signs of a spill. After investigating the evidence, the cause of the spill was a force main break as water was bubbling up from the ground through the asphalt and cement patch. The first thing we did was turn off the pumps then take pictures of the area.

Safety measure were taken as the area was closed off by the police department to prevent traffic in both direction. The area was taped off so pedestrian would be blocked off from the contaminated area. Signs were posted to inform swimmer that the waters were contaminated, as I notice the spill was entering into the storm drain that flows into the water. Area was disinfected and washed 3 times and water was sucked up with vacon truck from surface area on road and around facility.