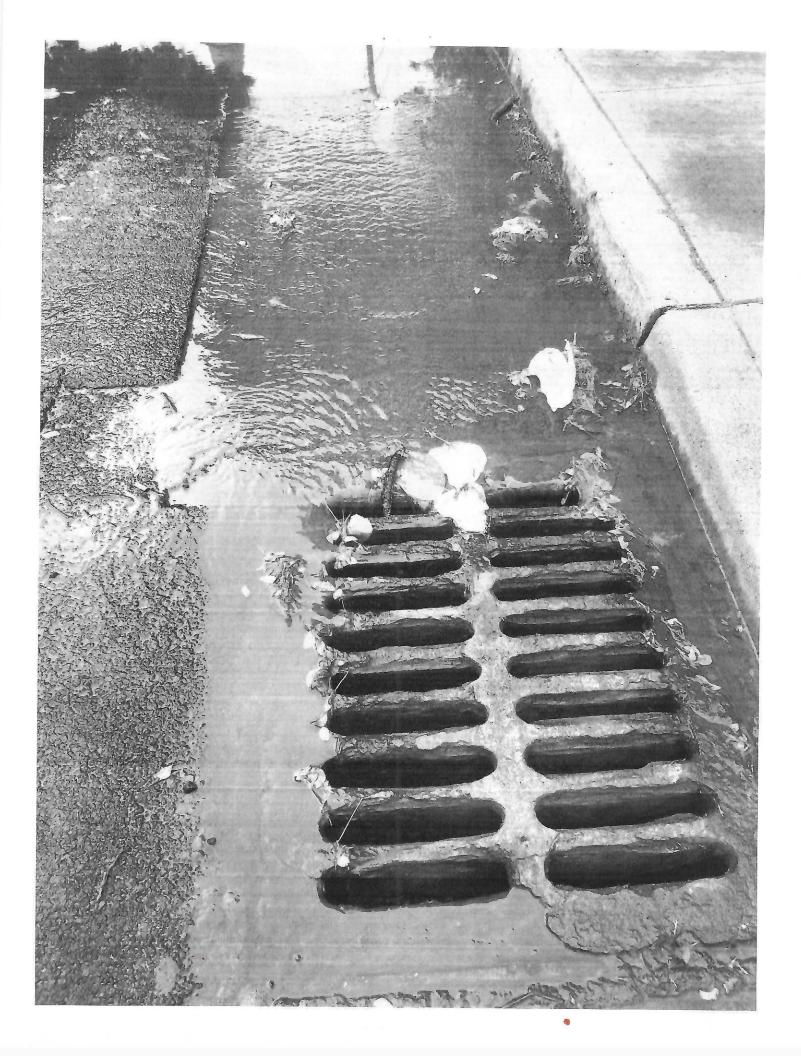

Got a call from Konrad Kaipo Line crew working supervisor at 0822 am about a spill happening near an ABC Store in Town. John Leong Jr and Leroy Espaniola responded and got to the scene at 0845am. On upon arrival there was visible signs of a spill. After investigating the evidence, the cause of the spill was a force main break as water was bubbling up from the ground through the asphalt and cement patch. The first thing we did was turn off the pumps then take pictures of the area.

Safety measure were taken as the area was closed off by the police department to prevent traffic in both direction. The area was taped off so pedestrian would be blocked off from the contaminated area. Signs were posted to inform swimmer that the waters were contaminated, as I notice the spill was entering into the storm drain that flows into the water. Area was disinfected and washed 3 times and water was sucked up with vacon truck from surface area on road and around facility.